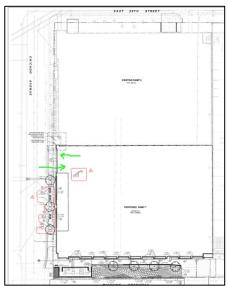

## The Chicago Avenue entrance and exit for the 28<sup>th</sup> Street Ramp opens on Monday Sept. 26.

| What is happening and why?   | The additional levels of the improved parking ramp are in the process of being 100% functional and opening.                                                                  |
|------------------------------|------------------------------------------------------------------------------------------------------------------------------------------------------------------------------|
| Impact to end users          | <ul> <li>Drivers will be able to access parking from 28<sup>th</sup> Street or Chicago Avenue.</li> <li>Drivers will still park in the north portion of the ramp.</li> </ul> |
| Service / areas (s) impacted | <ul> <li>Identify areas that will be affected by event:</li> <li>Anyone parking in the 28<sup>th</sup> Street Ramp.</li> </ul>                                               |
| Dates and times              | Opens Monday, Sept. 26, 6 a.m.                                                                                                                                               |

Chicago Ave

Entrance / Exit Open 9/26