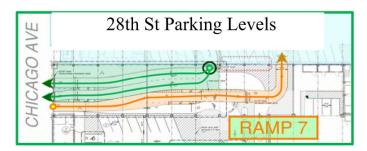

## The Chicago Avenue entrance and exit for the 28<sup>th</sup> Street Ramp opens on Monday Sept. 26.

| What is happening and why?   | The additional levels of the improved parking ramp are in the process of being 100% functional and opening.                                                                  |
|------------------------------|------------------------------------------------------------------------------------------------------------------------------------------------------------------------------|
| Impact to end users          | <ul> <li>Drivers will be able to access parking from 28<sup>th</sup> Street or Chicago Avenue.</li> <li>Drivers will still park in the north portion of the ramp.</li> </ul> |
| Service / areas (s) impacted | <ul> <li>Identify areas that will be affected by event:</li> <li>Anyone parking in the 28<sup>th</sup> Street Ramp.</li> </ul>                                               |
| Dates and times              | Opens Monday, Sept. 26, 6 a.m.                                                                                                                                               |

Chicago Ave

Entrance / Exit Open 9/26